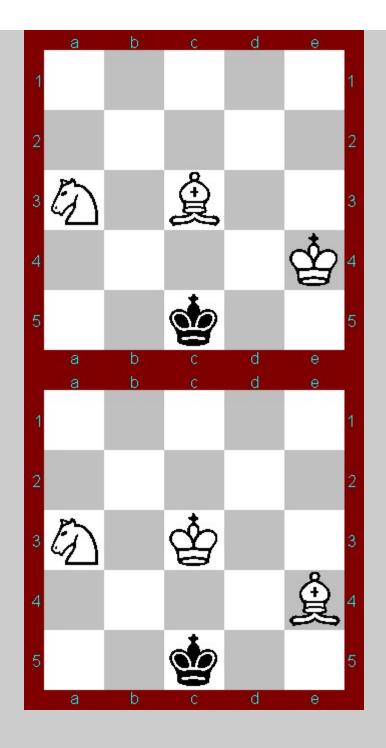

## Later stalemates

- <u>Two Bishops Stalemates</u>
- Bishop and Knight Stalemates
- <u>Two Knights Stalemates</u>