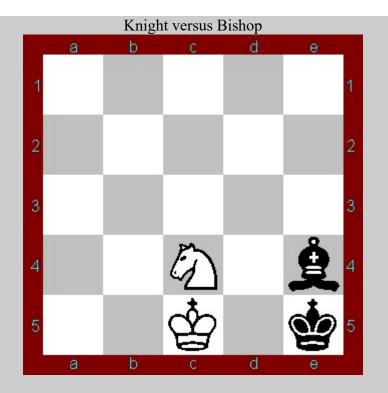

## Initial checkmates

- King and Bishop vs. King and Bishop Checkmate
- King and Bishop vs. King and Knight Checkmate
- King and Knight vs. King and Bishop Checkmate
- <u>King and Knight vs. King and Knight Checkmate</u>