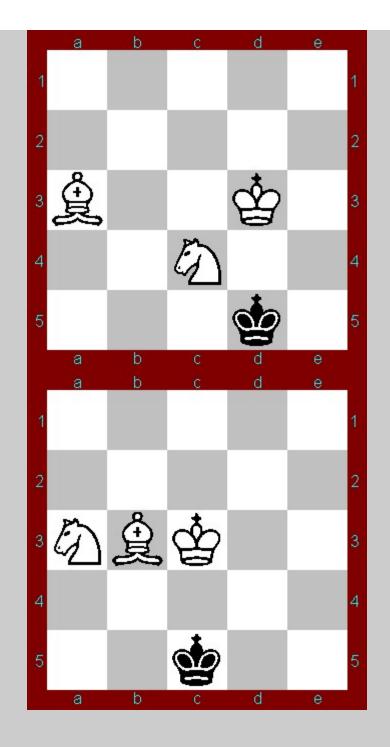

## Later stalemates

- <u>Two Bishops Stalemates</u>
- Bishop and Knight Stalemates
- <u>Two Knights Stalemates</u>