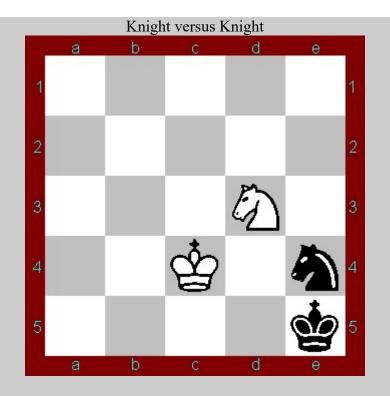

## Initial checkmates

- King and Bishop vs. King and Bishop Checkmate
- King and Bishop vs. King and Knight Checkmate
- King and Knight vs. King and Bishop Checkmate
- <u>King and Knight vs. King and Knight Checkmate</u>

## Checkmate with Knight and Knight (South)