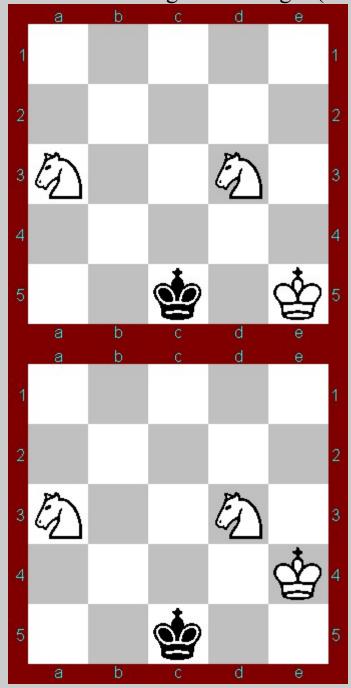

gh hopefully they will be pretty evident. Spoilers are ahead.

• Ministry of Unity map

Initial stalemates

- King and Bishop vs. King Stalemate
- King and Knight vs. King Stalemate

## Initial checkmates

- King and Bishop vs. King and Bishop Checkmate
- King and Bishop vs. King and Knight Checkmate
- King and Knight vs. King and Bishop Checkmate
- <u>King and Knight vs. King and Knight Checkmate</u>

## Later stalemates

- <u>Two Bishops Stalemates</u>
- Bishop and Knight Stalemates
- <u>Two Knights Stalemates</u>

## Later checkmates

- <u>Two Bishops Checkmates</u>
- Bishop and Knight Checkmates
- <u>Two Knights Checkmates</u>



At least one bishop in bottom-row Fourbyfourias

































































## Checkmate with Knight and Knight (South)