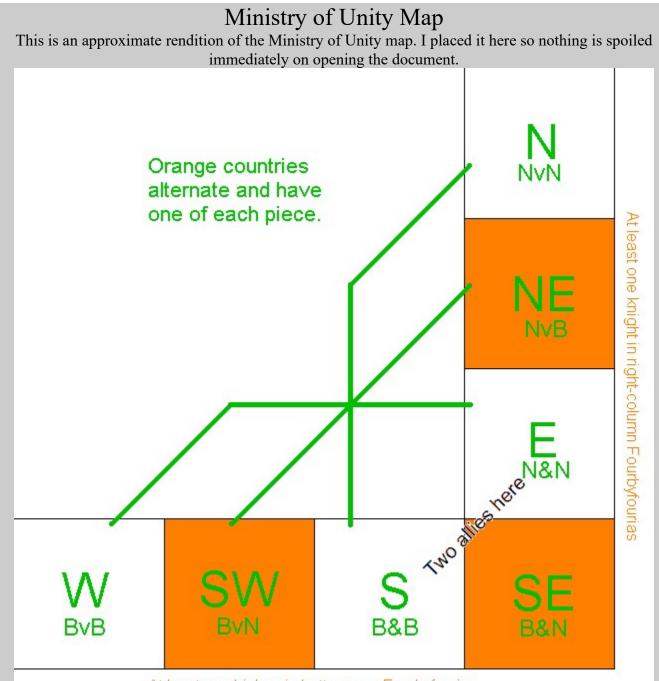

• Ministry of Unity map

Initial stalemates

- King and Bishop vs. King Stalemate
- King and Knight vs. King Stalemate