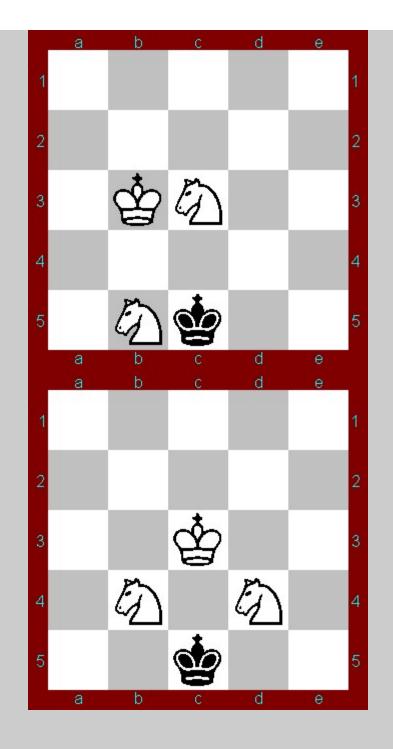

## Later stalemates

- <u>Two Bishops Stalemates</u>
- Bishop and Knight Stalemates
- <u>Two Knights Stalemates</u>