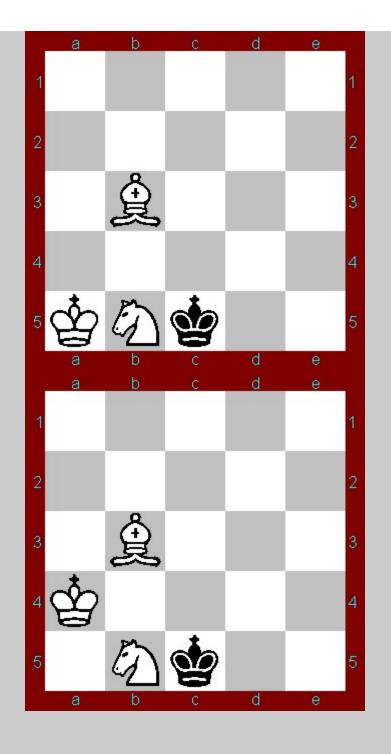

• Ministry of Unity map

Initial stalemates

- King and Bishop vs. King Stalemate
- King and Knight vs. King Stalemate