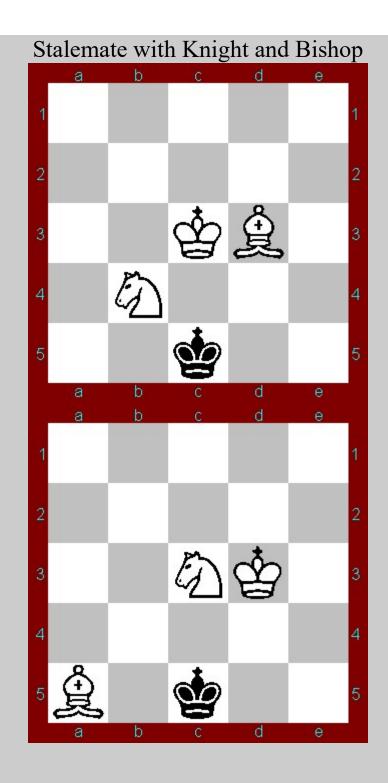

## Later stalemates

- <u>Two Bishops Stalemates</u>
- Bishop and Knight Stalemates
- <u>Two Knights Stalemates</u>