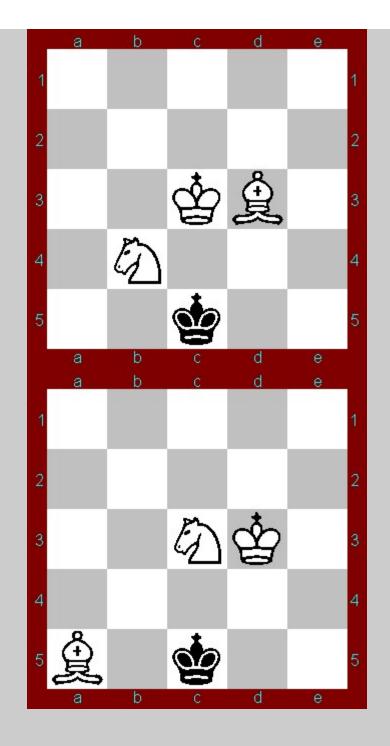

## Initial checkmates

- King and Bishop vs. King and Bishop Checkmate
- King and Bishop vs. King and Knight Checkmate
- King and Knight vs. King and Bishop Checkmate
- <u>King and Knight vs. King and Knight Checkmate</u>