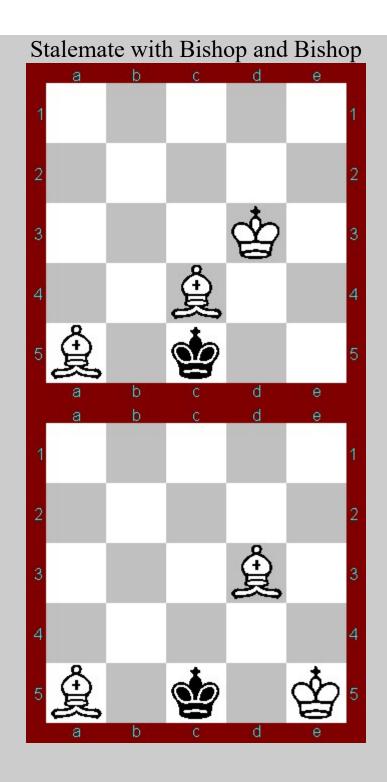

## Later stalemates

- <u>Two Bishops Stalemates</u>
- Bishop and Knight Stalemates
- <u>Two Knights Stalemates</u>