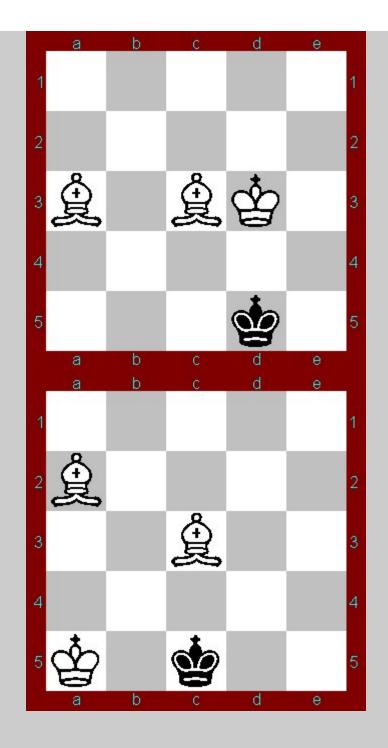

ms of all possible hard-mode solutions. No commands are listed to achieve the solutions, though hopefully they will be pretty evident. Spoilers are ahead.

• Ministry of Unity map

Initial stalemates

- King and Bishop vs. King Stalemate
- King and Knight vs. King Stalemate

## Initial checkmates

- King and Bishop vs. King and Bishop Checkmate
- King and Bishop vs. King and Knight Checkmate
- King and Knight vs. King and Bishop Checkmate
- <u>King and Knight vs. King and Knight Checkmate</u>

## Later stalemates

- <u>Two Bishops Stalemates</u>
- Bishop and Knight Stalemates
- <u>Two Knights Stalemates</u>

## Later checkmates

- <u>Two Bishops Checkmates</u>
- Bishop and Knight Checkmates
- <u>Two Knights Checkmates</u>



At least one bishop in bottom-row Fourbyfourias

































































## Checkmate with Knight and Knight (South)