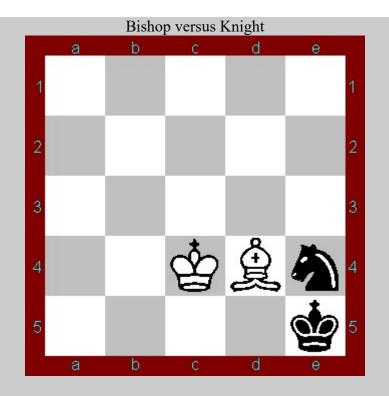

## Initial checkmates

- King and Bishop vs. King and Bishop Checkmate
- King and Bishop vs. King and Knight Checkmate
- King and Knight vs. King and Bishop Checkmate
- <u>King and Knight vs. King and Knight Checkmate</u>