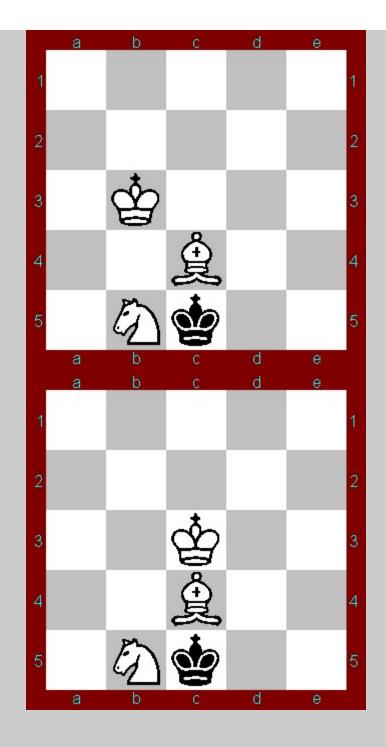

• Ministry of Unity map

Initial stalemates

- King and Bishop vs. King Stalemate
- King and Knight vs. King Stalemate