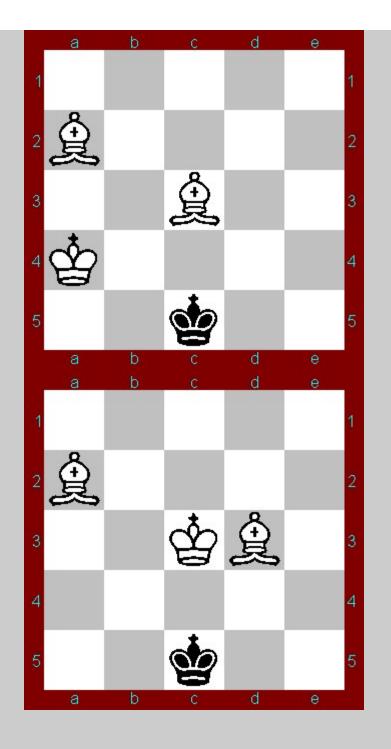

of all possible hard-mode solutions. No commands are listed to achieve the solutions, though hopefully they will be pretty evident. Spoilers are ahead.

• Ministry of Unity map

Initial stalemates

- King and Bishop vs. King Stalemate
- King and Knight vs. King Stalemate

## Initial checkmates

- King and Bishop vs. King and Bishop Checkmate
- King and Bishop vs. King and Knight Checkmate
- King and Knight vs. King and Bishop Checkmate
- <u>King and Knight vs. King and Knight Checkmate</u>

## Later stalemates

- <u>Two Bishops Stalemates</u>
- Bishop and Knight Stalemates
- <u>Two Knights Stalemates</u>

## Later checkmates

- <u>Two Bishops Checkmates</u>
- Bishop and Knight Checkmates
- <u>Two Knights Checkmates</u>



At least one bishop in bottom-row Fourbyfourias

































































## Checkmate with Knight and Knight (South)