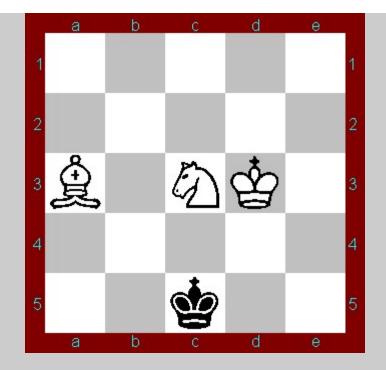

## Initial checkmates

- King and Bishop vs. King and Bishop Checkmate
- King and Bishop vs. King and Knight Checkmate
- King and Knight vs. King and Bishop Checkmate
- <u>King and Knight vs. King and Knight Checkmate</u>