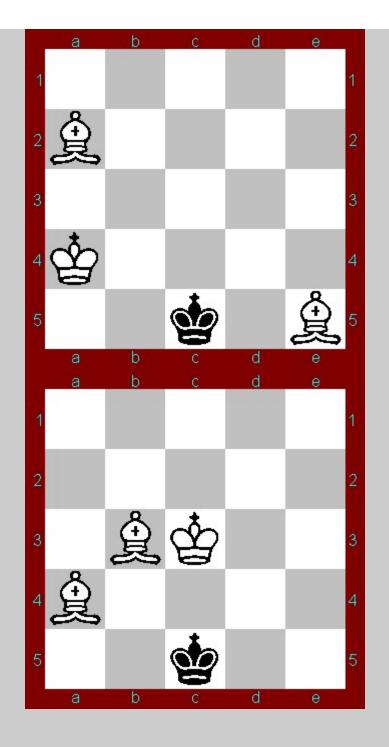

rams of all possible hard-mode solutions. No commands are listed to achieve the solutions, though hopefully they will be pretty evident. Spoilers are ahead.

• Ministry of Unity map

Initial stalemates

- King and Bishop vs. King Stalemate
- King and Knight vs. King Stalemate

## Initial checkmates

- King and Bishop vs. King and Bishop Checkmate
- King and Bishop vs. King and Knight Checkmate
- King and Knight vs. King and Bishop Checkmate
- <u>King and Knight vs. King and Knight Checkmate</u>

## Later stalemates

- <u>Two Bishops Stalemates</u>
- Bishop and Knight Stalemates
- <u>Two Knights Stalemates</u>

## Later checkmates

- <u>Two Bishops Checkmates</u>
- Bishop and Knight Checkmates
- <u>Two Knights Checkmates</u>



At least one bishop in bottom-row Fourbyfourias

































































## Checkmate with Knight and Knight (South)