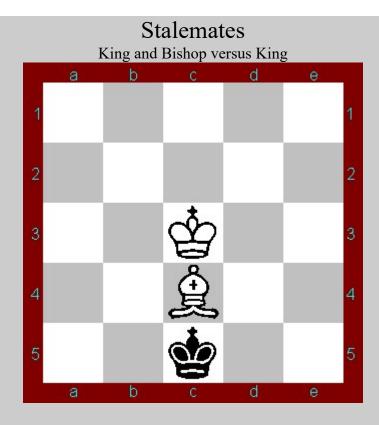

• Ministry of Unity map

Initial stalemates

- King and Bishop vs. King Stalemate
- King and Knight vs. King Stalemate