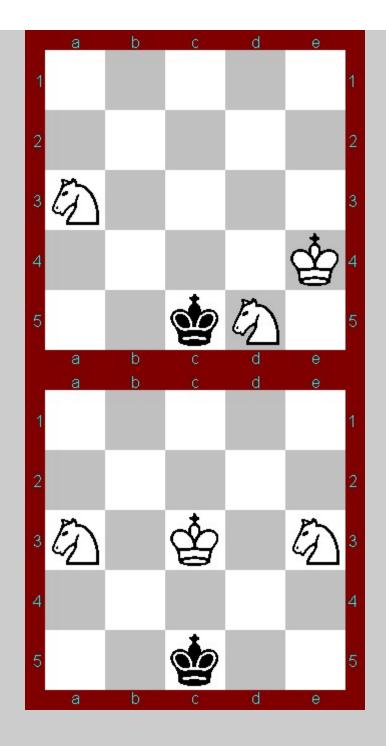

## Later stalemates

- <u>Two Bishops Stalemates</u>
- Bishop and Knight Stalemates
- <u>Two Knights Stalemates</u>