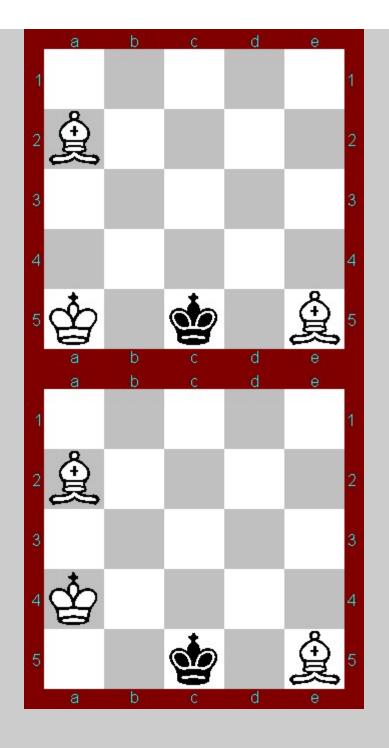

f all possible hard-mode solutions. No commands are listed to achieve the solutions, though hopefully they will be pretty evident. Spoilers are ahead.

• Ministry of Unity map

Initial stalemates

- King and Bishop vs. King Stalemate
- King and Knight vs. King Stalemate

## Initial checkmates

- King and Bishop vs. King and Bishop Checkmate
- King and Bishop vs. King and Knight Checkmate
- King and Knight vs. King and Bishop Checkmate
- <u>King and Knight vs. King and Knight Checkmate</u>

## Later stalemates

- <u>Two Bishops Stalemates</u>
- Bishop and Knight Stalemates
- <u>Two Knights Stalemates</u>

## Later checkmates

- <u>Two Bishops Checkmates</u>
- Bishop and Knight Checkmates
- <u>Two Knights Checkmates</u>



At least one bishop in bottom-row Fourbyfourias

































































## Checkmate with Knight and Knight (South)