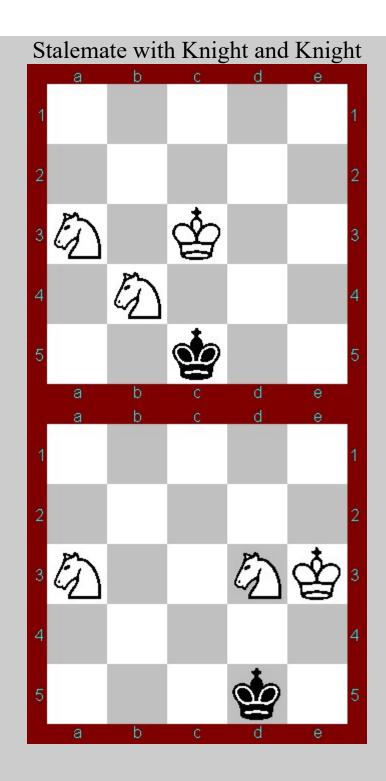

## Later stalemates

- <u>Two Bishops Stalemates</u>
- Bishop and Knight Stalemates
- <u>Two Knights Stalemates</u>