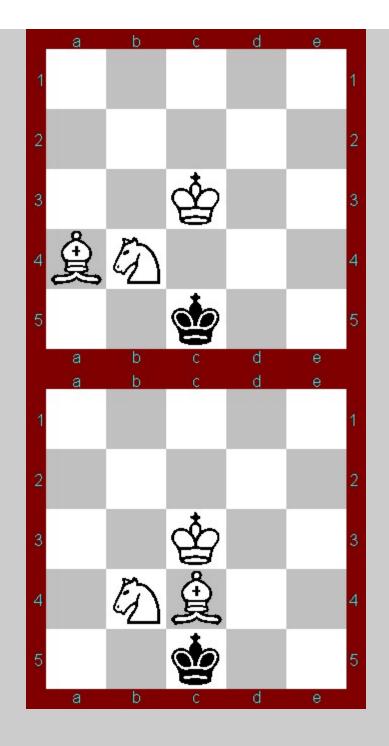

## Initial checkmates

- King and Bishop vs. King and Bishop Checkmate
- King and Bishop vs. King and Knight Checkmate
- King and Knight vs. King and Bishop Checkmate
- <u>King and Knight vs. King and Knight Checkmate</u>