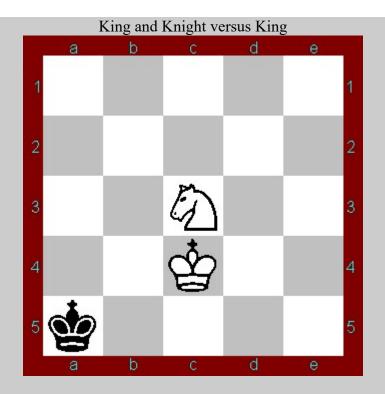

• Ministry of Unity map

Initial stalemates

- King and Bishop vs. King Stalemate
- King and Knight vs. King Stalemate