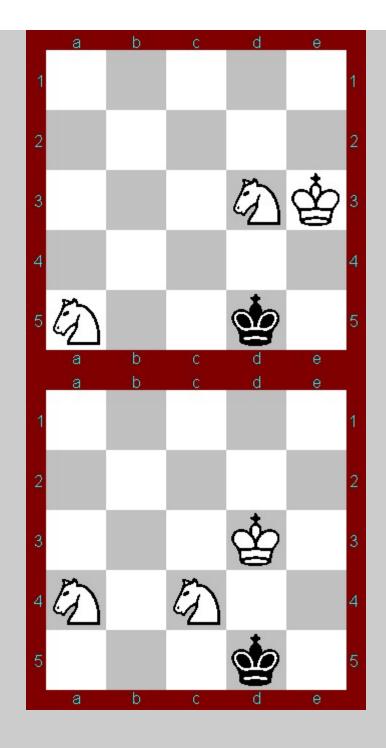

ns. No commands are listed to achieve the solutions, though hopefully they will be pretty evident. Spoilers are ahead.

• Ministry of Unity map

Initial stalemates

- King and Bishop vs. King Stalemate
- King and Knight vs. King Stalemate

## Initial checkmates

- King and Bishop vs. King and Bishop Checkmate
- King and Bishop vs. King and Knight Checkmate
- King and Knight vs. King and Bishop Checkmate
- <u>King and Knight vs. King and Knight Checkmate</u>

## Later stalemates

- <u>Two Bishops Stalemates</u>
- Bishop and Knight Stalemates
- <u>Two Knights Stalemates</u>

## Later checkmates

- <u>Two Bishops Checkmates</u>
- Bishop and Knight Checkmates
- <u>Two Knights Checkmates</u>



At least one bishop in bottom-row Fourbyfourias

































































## Checkmate with Knight and Knight (South)