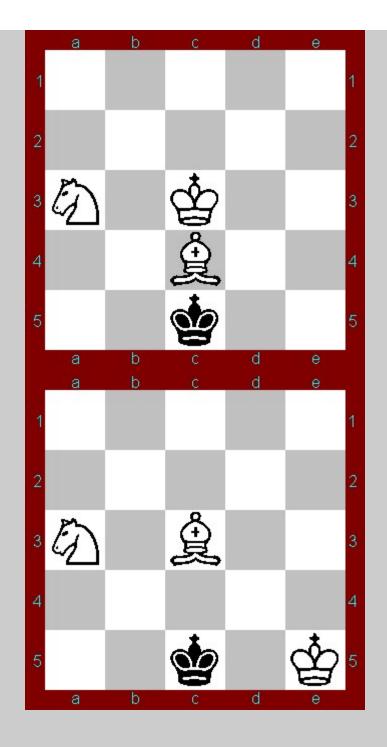

## Later stalemates

- <u>Two Bishops Stalemates</u>
- Bishop and Knight Stalemates
- <u>Two Knights Stalemates</u>